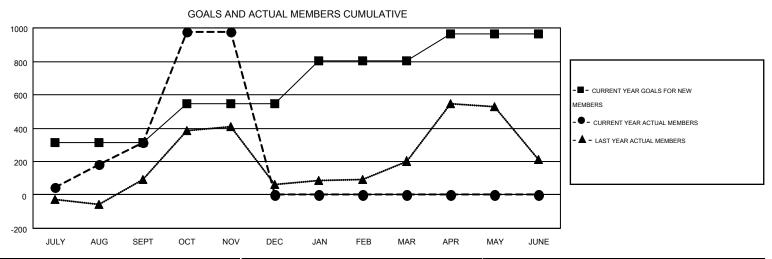

## GOALS AND ACTUAL NEW CLUBS CUMULATIVE

| DROPPED CLUBS: 1 |     | 165 CLUBS OF 281 ADDED 1 OR MORE<br>NEW MEMBERS | GENDER DISTRIBUTION   |                |       |
|------------------|-----|-------------------------------------------------|-----------------------|----------------|-------|
|                  |     |                                                 | MALE                  | 3,942 (47.52%) |       |
|                  |     |                                                 | FEMALE                | 4,354 (52.48%) |       |
| DROPPED MEMBERS  |     |                                                 |                       |                |       |
| DECEASED         | 4   | CLICK HERE FOR HEALTH                           |                       |                | 1 750 |
| CLUB CANCELLED 0 |     | ASSESSMENT DATA                                 | FAMILY UNIT MEMBERS   | 1,752<br>811   |       |
| OTHER            | 362 |                                                 | HEAD OF HOUSEHOLD     |                |       |
| TOTAL            | 366 |                                                 | NON-HEAD OF HOUSEHOLD |                |       |