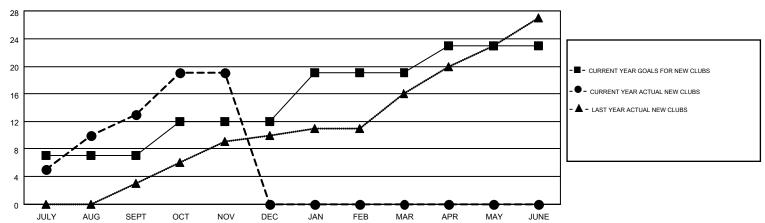

## GOALS AND ACTUAL NEW CLUBS CUMULATIVE

| DROPPED CLUBS: 1 |     | 165 CLUBS OF 281 ADDED 1 OR MORE<br>NEW MEMBERS | GENDER DISTRIBUTION   |                |       |
|------------------|-----|-------------------------------------------------|-----------------------|----------------|-------|
|                  |     |                                                 | MALE                  | 3,942 (47.52%) |       |
|                  |     |                                                 | FEMALE                | 4,354 (52.48%) |       |
| DROPPED MEMBERS  |     |                                                 |                       |                |       |
| DECEASED         | 4   | CLICK HERE FOR HEALTH                           |                       |                | 1 750 |
| CLUB CANCELLED 0 |     | ASSESSMENT DATA                                 | FAMILY UNIT MEMBERS   | 1,752<br>811   |       |
| OTHER            | 362 |                                                 | HEAD OF HOUSEHOLD     |                |       |
| TOTAL            | 366 |                                                 | NON-HEAD OF HOUSEHOLD |                |       |